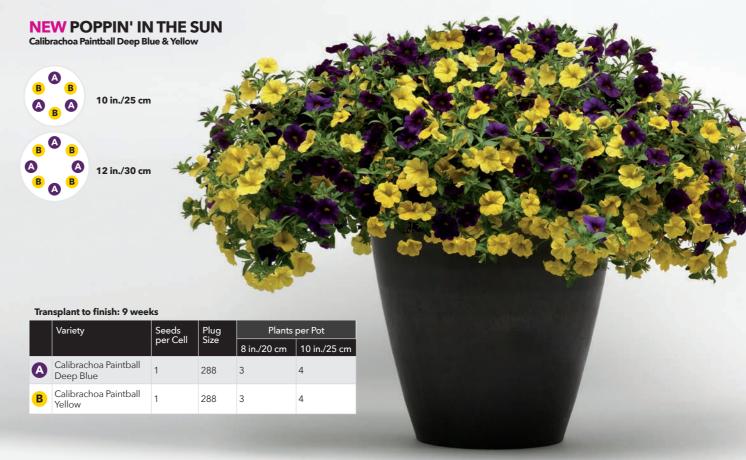

#### IMPORTANT:

All varieties in each Plug & Play combo must be transplanted at the same time in order to finish at the same time. Sow times will vary.

|   | Variety                            | Seeds    | Plug<br>Size | Plants | per Pot |
|---|------------------------------------|----------|--------------|--------|---------|
|   |                                    | per Cell | Size         | 20 cm  | 25 cm   |
| A | Calibrachoa Paintball<br>Deep Blue | 1        | 288          | 3      | 4       |
| B | Calibrachoa Paintball<br>Yellow    | 1        | 288          | 3      | 4       |