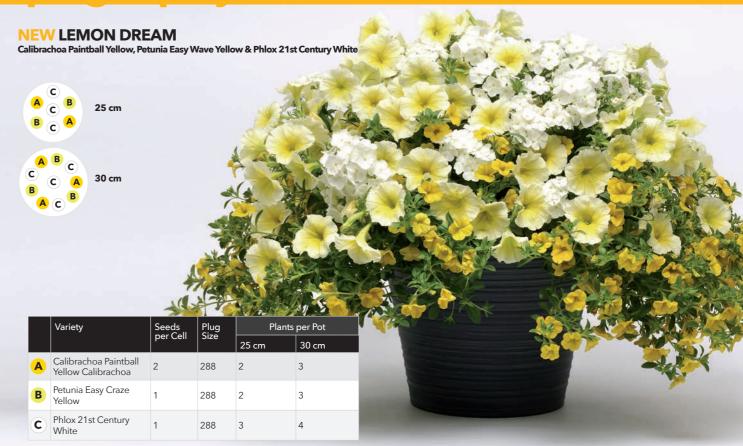

que seed items make a statement at retail & on home patios

"Premium" standouts deliver endcap or frontof-store appeal.

Individual varieties sold separately.

#### IMPORTANT:

All varieties in each Plug & Play combo must be transplanted at the same time in order to finish at the same time. Sow times will vary.





|   | Variety                            | Seeds    | Plug<br>Size | Plants | per Pot |
|---|------------------------------------|----------|--------------|--------|---------|
|   |                                    | per Cell | Size         | 20 cm  | 25 cm   |
| A | Calibrachoa Paintball<br>Deep Blue | 1        | 288          | 3      | 4       |
| B | Calibrachoa Paintball<br>Yellow    | 1        | 288          | 3      | 4       |



PanAmerican Seec.

plug & play combos





IMPORTANT: All varieties in each Plug & Play combo must be transplanted at the same time in order to finish at the same time. Sow times will vary.

### PREMIUM

### **PLUG & PLAY COMBOS** WITH **PERENNIALS**

**Perfect for Summer** & Autumn sales

All-perennial combos feature first-yearflowering, mid-season varieties

Individual varieties sold separately.

#### **IMPORTANT:**

All varieties in each Plug & Play combo must be transplanted at the same time in order to finish at the same time. Sow times will vary.





### plug & play combos







BallAustralia

### SYDNEY SPARKLER Gaura 'Sparkle White' & Echinacea Pow Wow Wild Berry





| 10.0 |                          |                    | 1967                           | Cultivation and     |