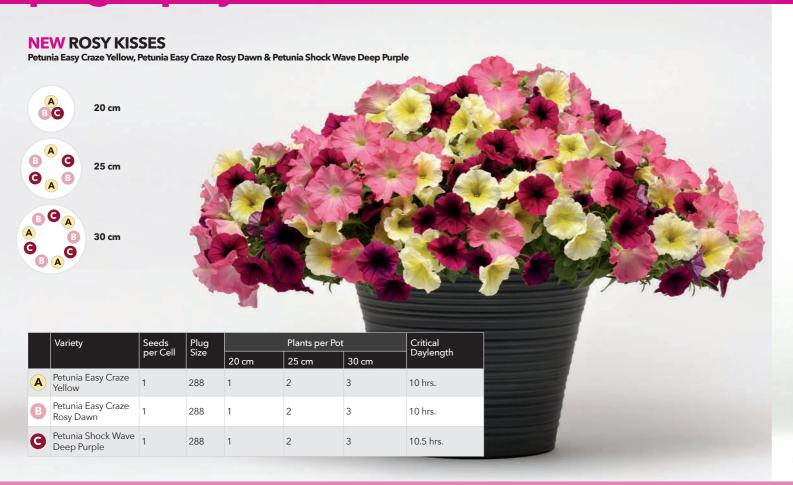

at
- Easy, grab 'n go gardens appeal to
- Lots of instant, long-lasting, multi-
- enhance every décor.

# • Balanced, attractive combos to NEW **Lemon Dream** p. 15

BallAustralia

### plug & play combos



#### GROW YOUR SALES WITH NEW PLUG & PLAY COMBOS WITH VEGETABLES AND HERBS



IMPORTANT: All varieties in each Plug & Play combo must be transplanted at the same time in order to finish at the same time. Sow times will vary. Timing assumes correct daylength and active growing temperatures; finish for late Spring/Summer



### VALUE

### **PLUG & PLAY COMBOS**

EASY, MULTI-COLOR **MAGIC IN ONE POT!** 

Easy to make...easier to sell

Designer look for pots & baskets

Target to your "Value" programs for Spring & Summer

Individual varieties sold

separately.





# plug & play combos











### **FLY ME TO THE MOON**

Petunia Easy Craze Burgundy Velour, White & Neon Rose









|   | Variety                               | Seeds    | Plug<br>Size |       | Plants per Pot | Critical |           |
|---|---------------------------------------|----------|--------------|-------|----------------|----------|-----------|
|   |                                       | per Cell | Size         | 20 cm | 25 cm          | 30 cm    | Daylength |
| A | Petunia Easy Craze<br>Burgundy Velour | 1        | 288          | 1     | 2              | 3        | 10.5 hrs. |
| B | Petunia Easy Craze<br>White           | 1        | 288          | 1     | 2              | 3        | 10 hrs.   |
| 9 | Petunia Easy Craze<br>Neon Rose       | 1        | 288          | 1     | 2              | 3