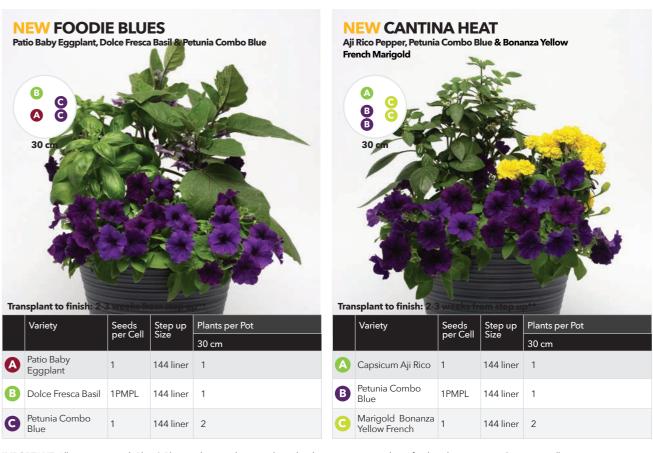

#### GROW YOUR SALES WITH NEW PLUG & PLAY COMBOS WITH VEGETABLES AND HERBS

IMPORTANT: All varieties in each Plug & Play combo must be transplanted at the same time in order to finish at the same time. Sow times will vary. Timing assumes correct daylength and active growing temperatures; finish for late Spring/Summer