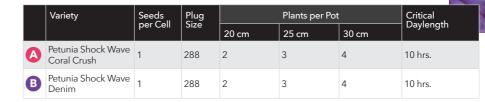

### **OPPOSITES ATTRACT**

A Petunia Easy Craze Burgundy Star

Petunia Shock Wave Coconut

10.5 hrs.

COCO COLADA Petunia Shock Wave Coconut & Coral Crush

30 cm

|   | Variety                           | Seeds Plug<br>per Cell Size |      |       | Critical |       |           |
|---|-----------------------------------|-----------------------------|------|-------|----------|-------|-----------|
|   |                                   | per Cell 3                  | Size | 20 cm | 25 cm    | 30 cm | Daylength |
| A | Petunia Shock Wave<br>Coconut     | 1                           | 288  | 2     | 3        | 4     | 10.5 hrs. |
| В | Petunia Shock Wave<br>Coral Crush | 1                           | 288  | 2     | 3        | 4     | 10 hrs.   |

288