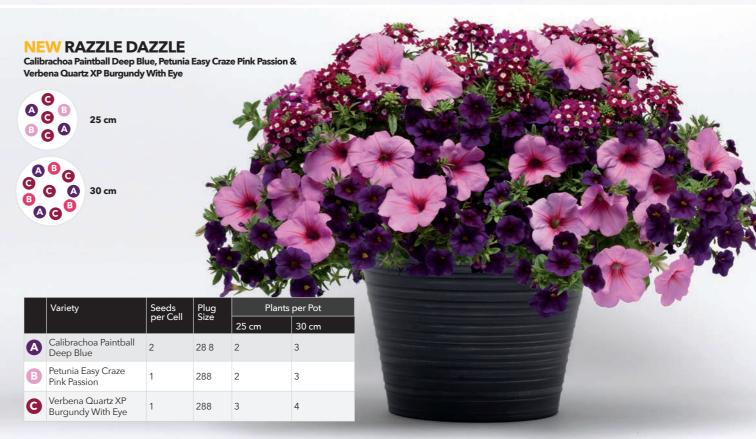

#### IMPORTANT:

All varieties in each Plug & Play combo must be transplanted at the same time in order to finish at the same time. Sow times will vary.

|   | Variety                            | Seeds    | Plug<br>Size | Plants | per Pot |
|---|------------------------------------|----------|--------------|--------|---------|
|   |                                    | per Cell | Size         | 20 cm  | 25 cm   |
| A | Calibrachoa Paintball<br>Deep Blue | 1        | 288          | 3      | 4       |
| B | Calibrachoa Paintball<br>Yellow    | 1        | 288          | 3      | 4       |