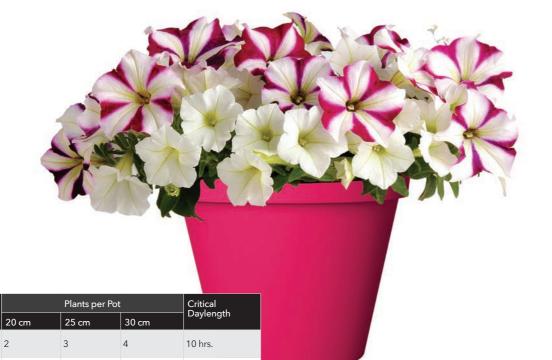

### **FLY ME TO THE MOON**

Petunia Easy Craze Burgundy Velour, White & Neon Rose

|   | Variety                               | Seeds    | Plug<br>Size |       | Plants per Pot | Critical |           |
|---|---------------------------------------|----------|--------------|-------|----------------|----------|-----------|
|   |                                       | per Cell | Size         | 20 cm | 25 cm          | 30 cm    | Daylength |
| A | Petunia Easy Craze<br>Burgundy Velour | 1        | 288          | 1     | 2              | 3        | 10.5 hrs. |
| B | Petunia Easy Craze<br>White           | 1        | 288          | 1     | 2              | 3        | 10 hrs.   |
| 9 | Petunia Easy Craze<br>Neon Rose       | 1        | 288          | 1     | 2              | 3        | 10 hrs.   |