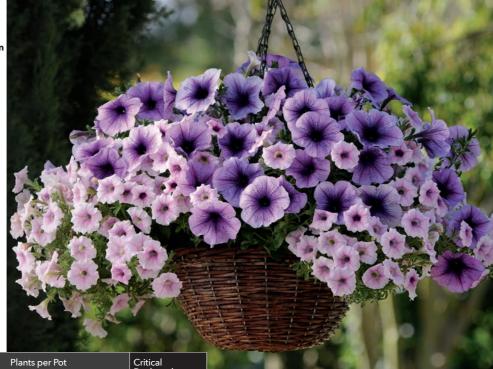

|
|---|---------------------------------------|----------|--------------|-------|----------------|----------|-----------|
|   |                                       | per Cell | Size         | 20 cm | 25 cm          | 30 cm    | Daylength |
| A | Petunia Easy Craze<br>Burgundy Velour | 1        | 288          | 1     | 2              | 3        | 10.5 hrs. |
| B | Petunia Easy Craze<br>White           | 1        | 288          | 1     | 2              | 3        | 10 hrs.   |
| 9 | Petunia Easy Craze<br>Neon Rose       | 1        | 288          | 1     | 2              | 3        | 10 hrs.   |

BallAustralia

BallAustralia

288 2

#### **DUSK TO DAWN**

Petunia Easy Craze Plum Vein & Petunia Shock Wave Pink Vein







A Petunia Easy Craze Plum Vein

B Petunia Shock Wave Pink Vein 1



| B     | B 25 cm B 30 cm | n & Pink Sha      | ades         |       |                        |         |                       |  |
|-------|-----------------|-------------------|--------------|-------|------------------------|---------|-----------------------|--|
| В     | <b>B</b>        |                   |              |       |                        |         |                       |  |
| В     | Variety         | Seeds             | Plug         |       | Plants per Po          | t       | Critical              |  |
| B     | <b>A</b>        | Seeds<br>per Cell | Plug<br>Size | 20 cm | Plants per Po<br>25 cm | t 30 cm | Critical<br>Daylength |  |
| B (A) | <b>A</b>        | per Cell          | Plug<br>Size | 20 cm |                        |         | Critical Daylength    |  |