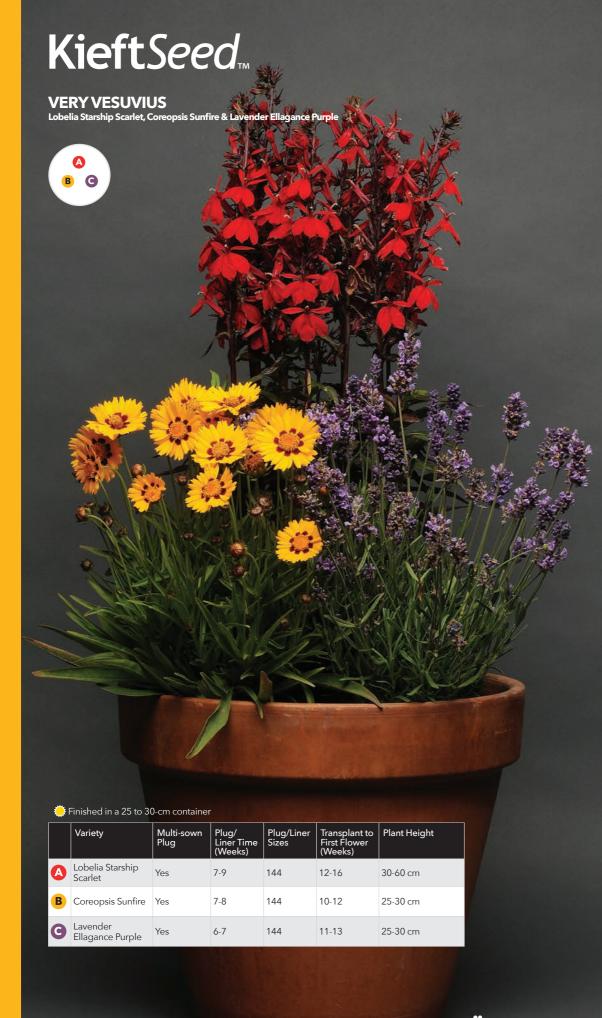

# kev arower tips

### **Start out** right!

The first step in defining the Plug & Play combination pot starts on the planting line. Follow the recipes and planting diagrams for best success. Plug size, number and planting position is key.