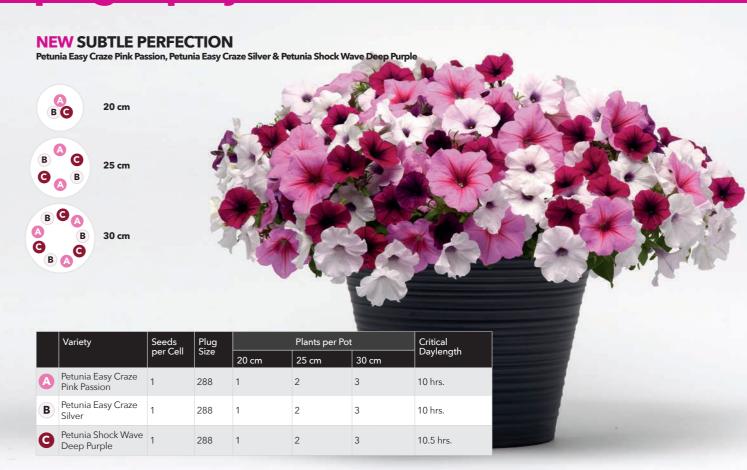

repeat
- Easy, grab 'n go gardens appeal to
- Lots of instant, long-lasting, multi-
- enhance every décor.

# • Balanced, attractive combos to NEW **Lemon Dream** p. 15

BallAustralia

### plug & play combos



#### GROW YOUR SALES WITH NEW PLUG & PLAY COMBOS WITH VEGETABLES AND HERBS



IMPORTANT: All varieties in each Plug & Play combo must be transplanted at the same time in order to finish at the same time. Sow times will vary. Timing assumes correct daylength and active growing temperatures; finish for late Spring/Summer



### VALUE

### **PLUG & PLAY COMBOS**

EASY, MULTI-COLOR **MAGIC IN ONE POT!** 

Easy to make...easier to sell

Designer look for pots & baskets

Target to your "Value" programs for Spring & Summer

Individual varieties sold

separately.





# plug & play combos











### **FLY ME TO THE MOON**

Petunia Easy Craze Burgundy Velour, White & Neon Rose









|   | Variety                               | Seeds    | Plug<br>Size |       | Plants per Pot | Critical |           |
|---|---------------------------------------|----------|--------------|-------|----------------|----------|-----------|
|   |                                       | per Cell | Size         | 20 cm | 25 cm          | 30 cm    | Daylength |
| A | Petunia Easy Craze<br>Burgundy Velour | 1        | 288          | 1     | 2              | 3        | 10.5 hrs. |
| B | Petunia Easy Craze<br>White           | 1        | 288          | 1     | 2              | 3        | 10 hrs.   |
| 9 | Petunia Easy Craze<br>Neon Rose       | 1        | 288          | 1     | 2              | 3