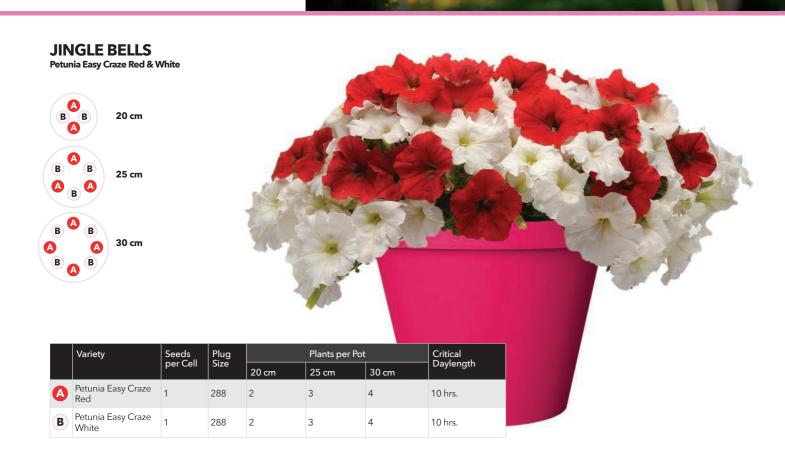

### **THE FLAG**

Petunia Easy Craze Red, White & Blue

|   | ,                           |          | Size |       | DI    |       |           |
|---|-----------------------------|----------|------|-------|-------|-------|-----------|
|   |                             | per Cell | Size | 20 cm | 25 cm | 30 cm | Daylength |
| A | Petunia Easy Craze<br>Red   | 1        | 288  | 1     | 2     | 3     | 10 hrs.   |
| B | Petunia Easy Craze<br>White | 1        | 288  | 1     | 2     | 3     | 10 hrs.   |
| G | Petunia Easy Craze<br>Blue  | 1        | 288  | 1     | 2     | 3     | 10.5 hrs. |
|   |                             |          |      |       |       |       |           |