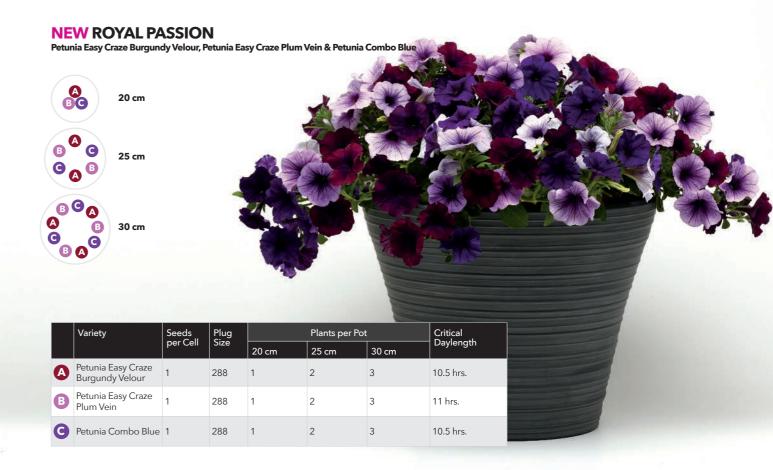

- Easy, grab 'n go gardens appeal to
- Lots of instant, long-lasting, multi-
- enhance every décor.

# • Balanced, attractive combos to NEW **Lemon Dream** p. 15

BallAustralia

### plug & play combos



#### GROW YOUR SALES WITH NEW PLUG & PLAY COMBOS WITH VEGETABLES AND HERBS



IMPORTANT: All varieties in each Plug & Play combo must be transplanted at the same time in order to finish at the same time. Sow times will vary. Timing assumes correct daylength and active growing temperatures; finish for late Spring/Summer



### VALUE

### **PLUG & PLAY COMBOS**

EASY, MULTI-COLOR **MAGIC IN ONE POT!** 

Easy to make...easier to sell

Designer look for pots & baskets

Target to your "Value" programs for Spring & Summer

Individual varieties sold

separately.





# plug & play combos











### **FLY ME TO THE MOON**

Petunia Easy Craze Burgundy Velour, White & Neon Rose









|   | Variety                               | Seeds    | Plug<br>Size |       | Plants per Pot | Critical |           |
|---|---------------------------------------|----------|--------------|-------|----------------|----------|-----------|
|   |                                       | per Cell | Size         | 20 cm | 25 cm          | 30 cm    | Daylength |
| A | Petunia Easy Craze<br>Burgundy Velour | 1        | 288          | 1     | 2              | 3        | 10.5 hrs. |
| B | Petunia Easy Craze<br>White           | 1        | 288          | 1     | 2              | 3        | 10 hrs.   |
| 9 | Petunia Easy Craze<br>Neon Rose       | 1        | 288          | 1     | 2              | 3