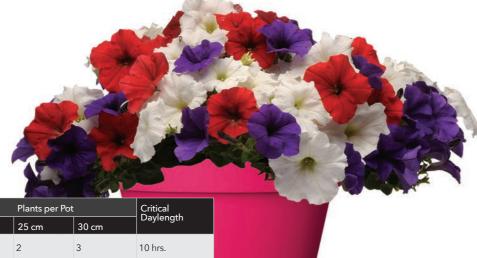

### **RED, WHITE & BLUES**

Petunia Shock Wave Coconut, Denim & Red

Petunia Shock Wave Coconut

Petunia Shock Wave Denim

Petunia Shock Wave Red