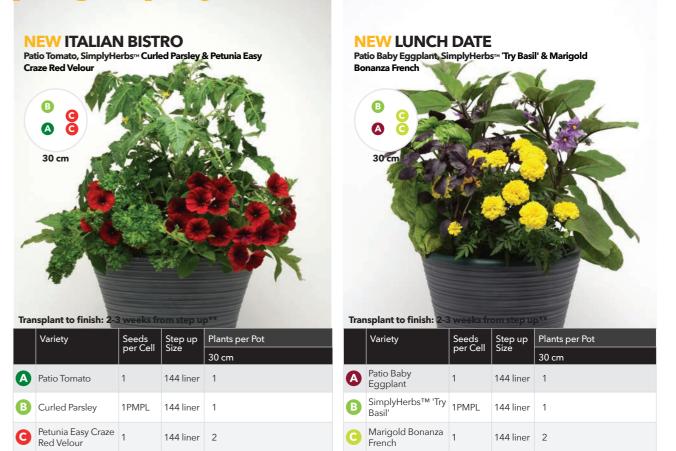

#### GROW YOUR SALES WITH NEW PLUG & PLAY COMBOS WITH VEGETABLES AND HERBS

IMPORTANT: All varieties in each Plug & Play combo must be transplanted at the same time in order to finish at the same time. Sow times will vary. Timing assumes correct daylength and active growing temperatures; finish for late Spring/Summer