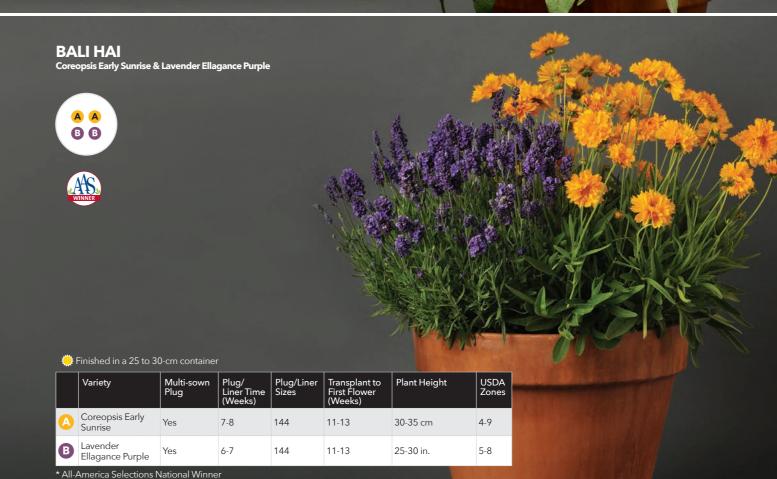

### SYDNEY SPARKLER Gaura 'Sparkle White' & Echinacea Pow Wow Wild Berry

| 10.0 |                          |                    | 1967                           | Cultivation and     |                                          |              |
|------|--------------------------|--------------------|--------------------------------|---------------------|------------------------------------------|--------------|
|      | Variety                  | Multi-sown<br>Plug | Plug/<br>Liner Time<br>(Weeks) | Plug/Liner<br>Sizes | Transplant to<br>First Flower<br>(Weeks) | Plant Height |
| A    | Gaura 'Sparkle<br>White' | Yes                | 5                              | 144                 | 7-8                                      | 30-60 cm     |
| B    | Echinacea<br>PowWow Wild | Yes                | 5-6                            | 144                 | 13-17                                    | 40-50 cm     |
|      |                          |                    |                                |                     |                                          | 1111         |