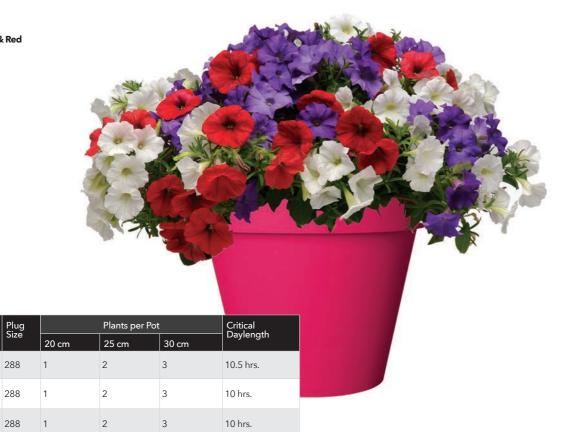

### **RED, WHITE & BLUES**

Petunia Shock Wave Coconut, Denim & Red

Petunia Shock Wave Coconut

Petunia Shock Wave Denim

Petunia Shock Wave Red