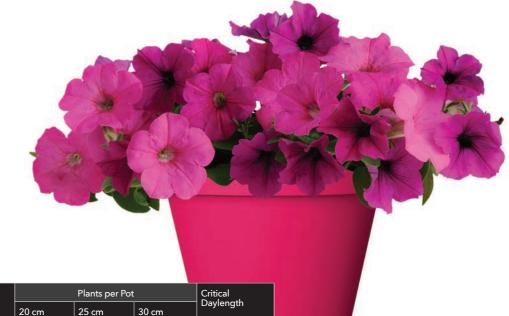

### **OPPOSITES ATTRACT**

A Petunia Easy Craze Burgundy Star

Petunia Shock Wave Coconut

10.5 hrs.

COCO COLADA Petunia Shock Wave Coconut & Coral Crush

30 cm

|   | Variety                           | Seeds Plug<br>per Cell Size |      |       | Critical |       |           |
|---|-----------------------------------|-----------------------------|------|-------|----------|-------|-----------|
|   |                                   | per Cell 3                  | Size | 20 cm | 25 cm    | 30 cm | Daylength |
| A | Petunia Shock Wave<br>Coconut     | 1                           | 288  | 2     | 3        | 4     | 10.5 hrs. |
| В | Petunia Shock Wave<br>Coral Crush | 1                           | 288  | 2     | 3        | 4     | 10 hrs.   |