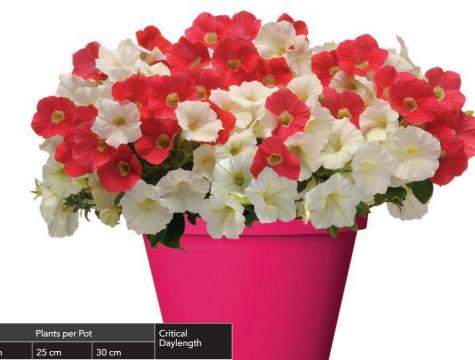

### **FLY ME TO THE MOON**

Petunia Easy Craze Burgundy Velour, White & Neon Rose

|   | Variety                               | Seeds    | Plug<br>Size |       | Plants per Pot | Critical |           |
|---|---------------------------------------|----------|--------------|-------|----------------|----------|-----------|
|   |                                       | per Cell | Size         | 20 cm | 25 cm          | 30 cm    | Daylength |
| A | Petunia Easy Craze<br>Burgundy Velour | 1        | 288          | 1     | 2              | 3        | 10.5 hrs. |
| B | Petunia Easy Craze<br>White           | 1        | 288          | 1     | 2              | 3        | 10 hrs.   |
| 9 | Petunia Easy Craze<br>Neon Rose       | 1        | 288          | 1     | 2              | 3        | 10 hrs.   |