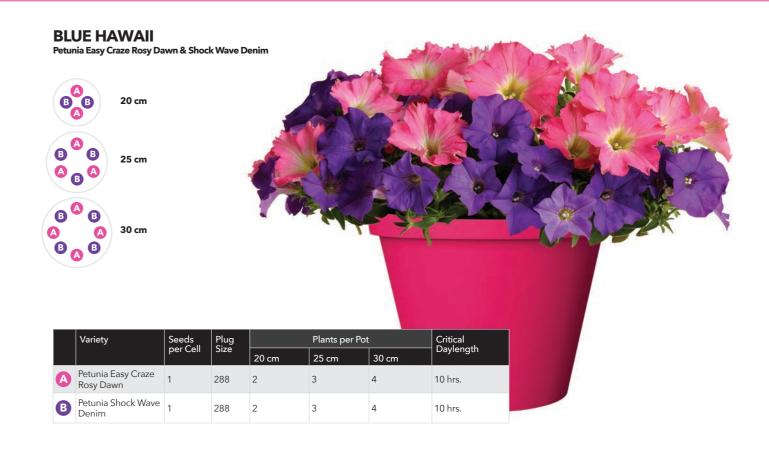

#### **DUSK TO DAWN**

Petunia Easy Craze Plum Vein & Petunia Shock Wave Pink Vein

A Petunia Easy Craze Plum Vein

B Petunia Shock Wave Pink Vein 1

| B     | B 25 cm B 30 cm | n & Pink Sha      | ades         |       |                        |         |                       |  |
|-------|-----------------|-------------------|--------------|-------|------------------------|---------|-----------------------|--|
| В     | <b>B</b>        |                   |              |       |                        |         |                       |  |
| В     | Variety         | Seeds             | Plug         |       | Plants per Po          | t       | Critical              |  |
| B     | <b>A</b>        | Seeds<br>per Cell | Plug<br>Size | 20 cm | Plants per Po<br>25 cm | t 30 cm | Critical<br>Daylength |  |
| B (A) | <b>A</b>        | per Cell          | Plug<br>Size | 20 cm |                        |         | Critical Daylength    |  |

11 hrs.

10.5 hrs.

25 cm

288 2