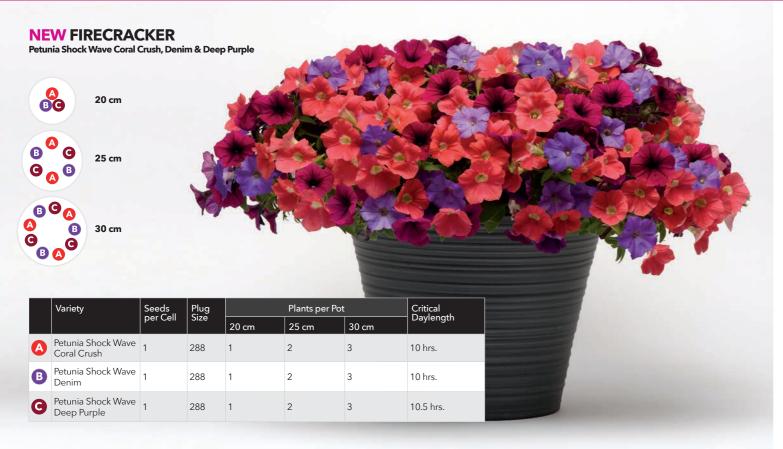

Easy, grab 'n go gardens appeal to
- Lots of instant, long-lasting, multi-
- enhance every décor.

# • Balanced, attractive combos to NEW **Lemon Dream** p. 15

BallAustralia

### plug & play combos



#### GROW YOUR SALES WITH NEW PLUG & PLAY COMBOS WITH VEGETABLES AND HERBS



IMPORTANT: All varieties in each Plug & Play combo must be transplanted at the same time in order to finish at the same time. Sow times will vary. Timing assumes correct daylength and active growing temperatures; finish for late Spring/Summer



### VALUE

### **PLUG & PLAY COMBOS**

EASY, MULTI-COLOR **MAGIC IN ONE POT!** 

Easy to make...easier to sell

Designer look for pots & baskets

Target to your "Value" programs for Spring & Summer

Individual varieties sold

separately.





# plug & play combos











### **FLY ME TO THE MOON**

Petunia Easy Craze Burgundy Velour, White & Neon Rose









|   | Variety                               | Seeds    | Plug<br>Size |       | Plants per Pot | Critical |           |
|---|---------------------------------------|----------|--------------|-------|----------------|----------|-----------|
|   |                                       | per Cell | Size         | 20 cm | 25 cm          | 30 cm    | Daylength |
| A | Petunia Easy Craze<br>Burgundy Velour | 1        | 288          | 1     | 2              | 3        | 10.5 hrs. |
| B | Petunia Easy Craze<br>White           | 1        | 288          | 1     | 2              | 3        | 10 hrs.   |
| 9 | Petunia Easy Craze<br>Neon Rose       | 1        | 288          | 1     | 2              | 3        |