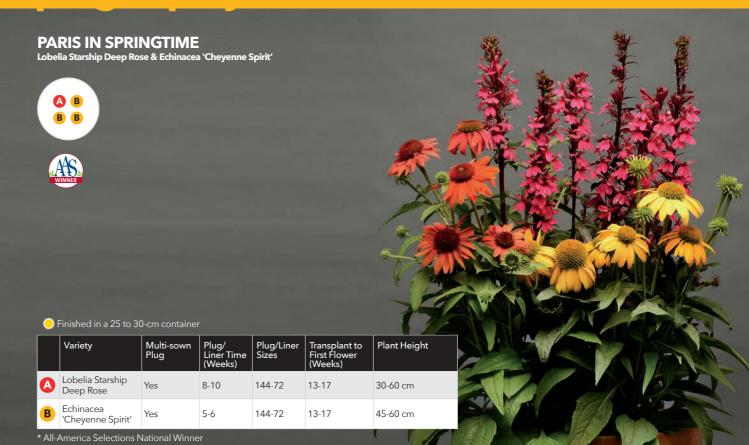

### **PASSION FOR POMPEII** Lobelia Starship Scarlet & Echinacea 'Cheyenne Spirit'

| - 👯 | -inished in a 25 to 30-cm container |                    |                                |                     |                                          |              |  |  |  |
|-----|-------------------------------------|--------------------|--------------------------------|---------------------|------------------------------------------|--------------|--|--|--|
|     | Variety                             | Multi-sown<br>Plug | Plug/<br>Liner Time<br>(Weeks) | Plug/Liner<br>Sizes | Transplant to<br>First Flower<br>(Weeks) | Plant Height |  |  |  |
| A   | Lobelia Starship<br>Scarlet         | Yes                | 7-9                            | 144                 | 12-16                                    | 30-60 cm     |  |  |  |
| В   | Echinacea<br>'Cheyenne Spirit'      | Yes                | 5-6                            | 144                 | 13-17                                    | 45-60 cm     |  |  |  |