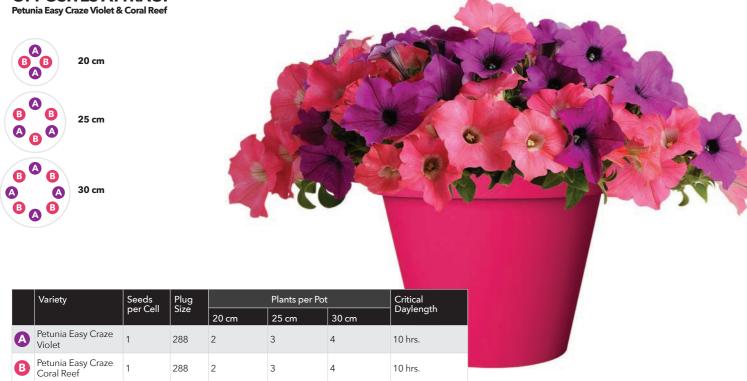

#### **EVENING IN RIO** Petunia Easy Craze Violet & Neon Rose

|   | Variety                         | Seeds Plug   |      |       | Critical |       |           |
|---|---------------------------------|--------------|------|-------|----------|-------|-----------|
|   |                                 | per Cell Siz | Size | 20 cm | 25 cm    | 30 cm | Daylength |
| A | Petunia Easy Craze<br>Violet    | 1            | 288  | 2     | 3        | 4     | 10 hrs.   |
| B | Petunia Easy Craze<br>Neon Rose | 1            | 288  | 2     | 3        | 4     | 10 hrs.   |