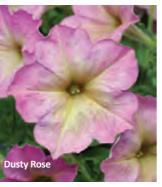

x hybrida

**Multiflora Petunia** Height: 25 to 38 cm

Spread: 25 to 30 cm

Available in: 512 and 288 plug trays

Bonanza our home gardeners favourite! Double multiflora flowers, better disease resistance. Flowers are 5-6 cm on mounded plants.

## PetuniaDoubleGlorious Mix



Petunia x hybrida

**Grandiflora Petunia** 

Height: 25 to 38 cm

Spread: 25 to 30 cm

Available in: 512 and 288 plug trays

Bright mix of solids and bi-colours.

## Petunia Double Pirouette







Scientific Name: Petunia x hybrida

**Grandiflora Petunia** Height: 25 to 38 cm

Spread: 25 to 30 cm

Available in:

512 and 288 plug trays

Pirouette series has eye catching, double flowers with serrated petals in distinctive bi-colour picotee patterns.

**High Presentation Solutions** 





#### **Petunia Debonair**











**Multiflora Petunia** Height: 25 to 38 cm

Spread: 25 to 30 cm

Available in: 512 and 288 plug trays

Brings the beauty of multiflora blooms in special one of-a-kind colours with professional seed quality.

Well-matched flower timing on mounded and upright plants. Production is simpler for premium pots and larger containers.

Unique colours for excellent decorator opportunities.

## PetuniaSupercascade



Scientific Name: Petunia x hybrida

**Grandiflora Petunia** Height: 25 to 38 cm

Spread: 25 to 30 cm

Available in:

512 and 288 plug trays

Supercascade has huge flowers with big retail appeal.

Huge 10-13 cm flowers deliver great retail appeal and garden

More vigorous than traditional petunias.

Scientific Name:

Petunia x hybrida

**Grandiflora Petunia** 

Height: 25 to 38 cm S