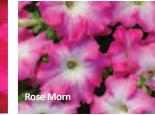

#### PetuniaNovelties Merlin Morn

Scientific Name: Petunia x hybrida

Height: 25 to 38 cm Spread: 38 to 45 cm

3preau. 36 to 45 till

Available in: 512 and 288 plug trays

Multiflora Merlin Morns all have distinctive morn centres which make them unique.