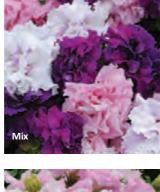

## PetuniaDoubleGlorious Mix

Petunia x hybrida

**Grandiflora Petunia** 

Height: 25 to 38 cm

Spread: 25 to 30 cm

Available in: 512 and 288 plug trays

Bright mix of solids and bi-colours.