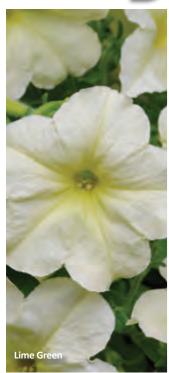

nia x hybrida

**Multiflora Petunia** Height: 25 to 38 cm

Spread: 25 to 30 cm

Available in: 512 and 288 plug trays

Bonanza our home gardeners favourite! Double multiflora flowers, better disease resistance. Flowers are 5-6 cm on mounded plants.

## PetuniaDoubleGlorious Mix



Petunia x hybrida

**Grandiflora Petunia** 

Height: 25 to 38 cm

Spread: 25 to 30 cm

Available in: 512 and 288 plug trays

Bright mix of solids and bi-colours.

## Petunia Double Pirouette







Scientific Name: Petunia x hybrida

**Grandiflora Petunia** Height: 25 to 38 cm

Spread: 25 to 30 cm

Available in:

512 and 288 plug trays

Pirouette series has eye catching, double flowers with serrated petals in distinctive bi-colour picotee patterns.

**High Presentation Solutions** 





#### **Petunia Debonair**











**Multiflora Petunia** Height: 25 to 38 cm

Spread: 25 to 30 cm

Available in: 512 and 288 plug trays

Brings the beauty of multiflora blooms in special one of-a-kind colours with professional seed quality.

Well-matched flower timing on mounded and upright plants. Production is simpler for premium pots and larger containers.

Unique colours for excellent decorator opportunities.

## PetuniaSupercascade



Scientific Name: Petunia x hybrida

**Grandiflora Petunia** Height: 25 to 38 cm

Spread: 25 to 30 cm

Available in:

512 and 288 plug trays

Supercascade has huge flowers with big retail appeal.

Huge 10-13 cm flowers deliver great retail appeal and garden

More vigorous than traditional petunias.

Scientific Name:

Petunia x hybrida

**Grandiflora Petunia** 

Height: 25 to 38