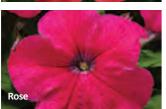

## Petunia **Dreams**

**Scientific Name:** Petunia x hybrida

**Grandiflora Petunia** Height: 25 to 38 cm

Spread: 25 to 30 cm

Available in: 512 and 288 plug trays

**Dreams offers matched** performance in all colours including the picotees – no need to pick and choose from several series.

Free-flowering grandifloras provide a 5 to 7-day Spring bloom time window from pot to pot, across the colour range.

Tight branching habit and plant structure assure a high-quality look at retail and excellent garden performance.

Consistently high seed quality and very good Botrytis tolerance.

**Best Holdability Solutions** 

Our Workhorse Solutions

Petunia Carpet

Scientific Name: Petunia x hybrida

Multiflora Petunia Height: 25 to 30 cm