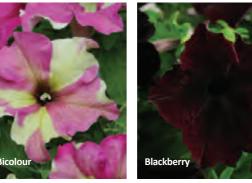

## Petunia **Dreams**

**Scientific Name:** Petunia x hybrida

**Grandiflora Petunia** Height: 25 to 38 cm

Spread: 25 to 30 cm

Available in: 512 and 288 plug trays

**Dreams offers matched** performance in all colours including the picotees – no need to pick and choose from several series.

Free-flowering grandifloras provide a 5 to 7-day Spring bloom time window from pot to pot, across the colour range.

Tight branching habit and plant structure assure a high-quality look at retail and excellent garden performance.

Consistently high seed quality and very good Botrytis tolerance.

**Best Holdability Solutions** 

Our Workhorse Solutions

Petunia Carpet

Scientific Name: Petunia x hybrida

Multiflora Petunia Height: 25 to 30 cm