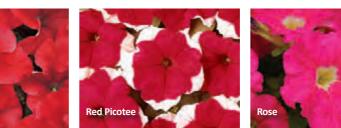

## Petunia **Dreams**

**Scientific Name:** Petunia x hybrida

**Grandiflora Petunia** Height: 25 to 38 cm

Spread: 25 to 30 cm

Available in: 512 and 288 plug trays

**Dreams offers matched** performance in all colours including the picotees – no need to pick and choose from several series.

Free-flowering grandifloras provide a 5 to 7-day Spring bloom time window from pot to pot, across the colour range.

Tight branching habit and plant structure assure a high-quality look at retail and excellent garden performance.

Consistently high seed quality and very good Botrytis tolerance.

**Best Holdability Solutions** 

Our Workhorse Solutions

Petunia Carpet

Scientific Name: Petunia x hybrida

Multiflora Petunia Height: 25 to 30 cm