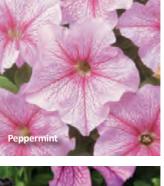

Masses of fully double flowers

| Daddy <sup>®</sup>            | Supercascade                            | <ul><li>Easy Craze</li><li>Craze</li><li>Explorer</li></ul> | <ul><li>Double Cascade</li><li>Bonanza</li><li>Glorious</li><li>Duo</li><li>Pirouette</li></ul> |
|-------------------------------|-----------------------------------------|-------------------------------------------------------------|-------------------------------------------------------------------------------------------------|
| Standard for petunias         | More vigorous than traditional petunias | Vigorous growth, spread up to 1 metre in the garden         | Standard for petunias                                                                           |
| Packs and pots                | Packs and pots                          | Packs pots baskets and landscapes                           | Packs pots and baskets                                                                          |
| Grandiflora                   | Grandiflora                             | Grandiflora<br>Multiflora                                   | Grandiflora<br>Multiflora                                                                       |
| Best-selling veined varieties | Top-selling core colours                | Broad colour range                                          | Broad colour range                                                                              |