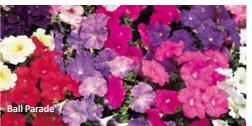

# PetuniaNovelties Ball Parade

Scientific Name: Petunia x hybrida

Grandiflora Petunia Height: 25 to 30 cm

Spread: 25 to 38 cm

Available in: 512 and 288 plug trays A blended mix of grandiflora petunias including stars, picotees, veins and solid colours, Ball Parade is amongst the most popular of all petunia mixes.