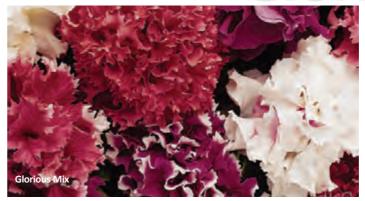

## PetuniaDoubleGlorious Mix

Petunia x hybrida

**Grandiflora Petunia** 

Height: 25 to 38 cm

Spread: 25 to 30 cm

Available in: 512 and 288 plug trays

Bright mix of solids and bi-colours.