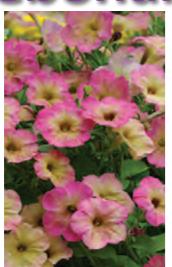

a x hybrida

**Multiflora Petunia** Height: 25 to 38 cm

Spread: 25 to 30 cm

Available in: 512 and 288 plug trays

Bonanza our home gardeners favourite! Double multiflora flowers, better disease resistance. Flowers are 5-6 cm on mounded plants.

## PetuniaDoubleGlorious Mix



Petunia x hybrida

**Grandiflora Petunia** 

Height: 25 to 38 cm

Spread: 25 to 30 cm

Available in: 512 and 288 plug trays

Bright mix of solids and bi-colours.

## Petunia Double Pirouette







Scientific Name: Petunia x hybrida

**Grandiflora Petunia** Height: 25 to 38 cm

Spread: 25 to 30 cm

Available in:

512 and 288 plug trays

Pirouette series has eye catching, double flowers with serrated petals in distinctive bi-colour picotee patterns.

**High Presentation Solutions** 





#### **Petunia Debonair**











**Multiflora Petunia** Height: 25 to 38 cm

Spread: 25 to 30 cm

Available in: 512 and 288 plug trays

Brings the beauty of multiflora blooms in special one of-a-kind colours with professional seed quality.

Well-matched flower timing on mounded and upright plants. Production is simpler for premium pots and larger containers.

Unique colours for excellent decorator opportunities.

## PetuniaSupercascade



Scientific Name: Petunia x hybrida

**Grandiflora Petunia** Height: 25 to 38 cm

Spread: 25 to 30 cm

Available in:

512 and 288 plug trays

Supercascade has huge flowers with big retail appeal.

Huge 10-13 cm flowers deliver great retail appeal and garden

More vigorous than traditional petunias.

Scientific Name:

Petunia x hybrida

**Grandiflora Petunia** 

Height: 25 to 38 cm