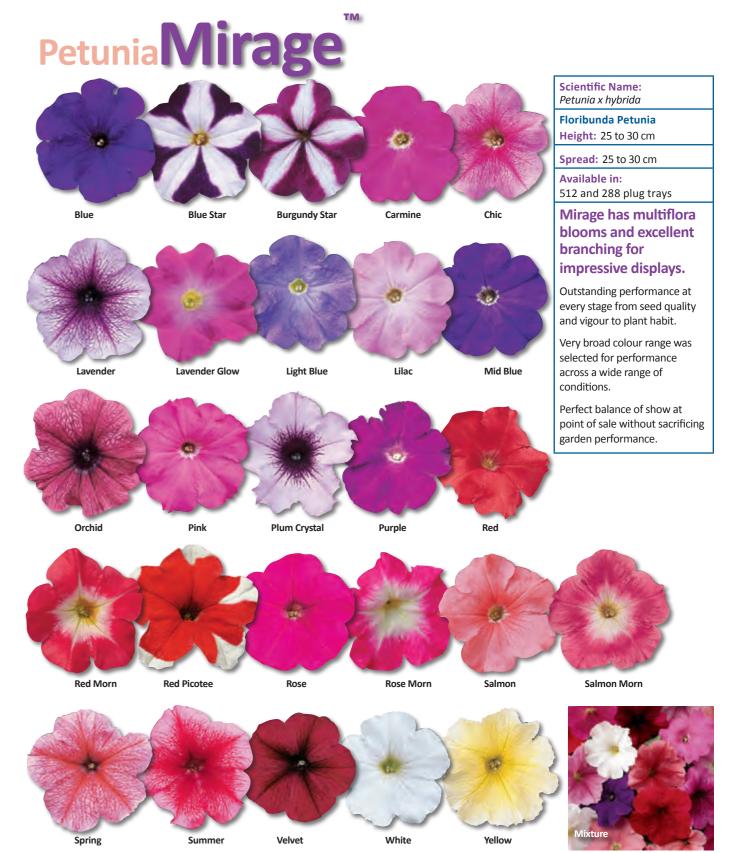

## Petunia **Dreams**

**Scientific Name:** Petunia x hybrida

**Grandiflora Petunia** Height: 25 to 38 cm

Spread: 25 to 30 cm

Available in: 512 and 288 plug trays

**Dreams offers matched** performance in all colours including the picotees – no need to pick and choose from several series.

Free-flowering grandifloras provide a 5 to 7-day Spring bloom time window from pot to pot, across the colour range.

Tight branching habit and plant structure assure a high-quality look at retail and excellent garden performance.

Consistently high seed quality and very good Botrytis tolerance.

**Best Holdability Solutions** 

Our Workhorse Solutions

Petunia Carpet

Scientific Name: Petunia x hybrida

Multiflora Petunia Height: 25 to 30 cm