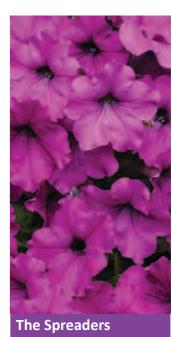

#### PetuniaSpreader Craze

Scientific Name: Petunia x hybrida

Spreading Petunia
Height: 10 to 15 cm

**Spread:** 90 to 1.2 m

Available in: 512 and 288 plug trays

Craze is the original spreading living mulch petunia series.

With a wide, spreading habit, Craze makes an excellent groundcover, a single plant spreads up to 1.2 m. They are maintenance free, no need to deadhead or cut back, they will bloom freely all summer long..