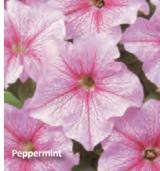

Petunia** Height: 25 to 38 cm

Spread: 25 to 30 cm

Available in:

512 and 288 plug trays

Supercascade has huge flowers with big retail appeal.

Huge 10-13 cm flowers deliver great retail appeal and garden

More vigorous than traditional petunias.

Scientific Name:

Petunia x hybrida

**Grandiflora Petunia** 

Height: 25 to 38 cm Spread: 25 to 30 cm

**Petunia Sophistica** 









Scientific Name: Petunia x hybrida

**Grandiflora Petunia** Height: 25 to 38 cm

Spread: 25 to 30 cm

Available in: 512 and 288 plug trays

Offers the beauty of grandiflora blooms in an array of colours with reliable seed quality.

Well-matched flower timing on mounded and upright plants. Production is suited for premium pots and larger Unique colours are a bonus for mixed containers.

**Petunia Daddy** 















**Premium Decorator Solutions** 

**Big Bloom Solutions** 





## Petunia Novelties Hulahoop







Scientific Name:
Petunia x hybrida
Grandiflora Petunia

Height: 25cm Spread: 40cm

512 and 288 plug trays

Hu wit pe we

Hulahoop is the most uniform picotee series, with excellent stability in the white edge of the petals. Very floriferous with large flowers and a well branched habit.

## Petunia Novelties Frilly tunia







Scientific Name: Petunia x hybrida

Grandiflora Petunia Height: 25cm

Spread: 40cm

Available in: 512 and 288 plug trays

A grandiflora series with unique ruffled edged flowers, Frillytunia has a compact and uniform habit. Ideal for garden beds and containers.

#### PetuniaNovelties Merlin Morn





Scientific Name: Petunia x hybrida

Height: 25 to 38 cm Spr