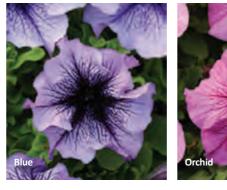

ora Petunia** Height: 25 to 38 cm

Spread: 25 to 30 cm

Available in:

512 and 288 plug trays

Supercascade has huge flowers with big retail appeal.

Huge 10-13 cm flowers deliver great retail appeal and garden

More vigorous than traditional petunias.

Scientific Name:

Petunia x hybrida

**Grandiflora Petunia** 

Height: 25 to 38 cm Spread: 25 to 30 cm

**Petunia Sophistica** 









Scientific Name: Petunia x hybrida

**Grandiflora Petunia** Height: 25 to 38 cm

Spread: 25 to 30 cm

Available in: 512 and 288 plug trays

Offers the beauty of grandiflora blooms in an array of colours with reliable seed quality.

Well-matched flower timing on mounded and upright plants. Production is suited for premium pots and larger Unique colours are a bonus for mixed containers.

**Petunia Daddy** 















**Premium Decorator Solutions** 

**Big Bloom Solutions** 





## Petunia Novelties Hulahoop







Scientific Name:
Petunia x hybrida
Grandiflora Petunia

Height: 25cm Spread: 40cm

512 and 288 plug trays

Hu wit pe we

Hulahoop is the most uniform picotee series, with excellent stability in the white edge of the petals. Very floriferous with large flowers and a well branched habit.

## Petunia Novelties Frilly tunia







Scientific Name: Petunia x hybrida

Grandiflora Petunia Height: 25cm

Spread: 40cm

Available in: 512 and 288 plug trays

A grandiflora series with unique ruffled edged flowers, Frillytunia has a compact and uniform habit. Ideal for garden beds and containers.

#### PetuniaNovelties Merlin Morn





Scientific Name: Petunia x hybrida

Height: 25 to 38 cm