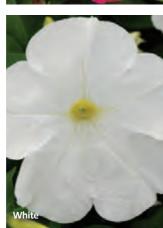

r range                                          | Broad colour range                                                                              |



## Making selections easy





## Petunia Ez Rider















**Scientific Name:** 

Petunia x hybrida

Height: 15 to 25 cm

Height: 17 to 25 cm

Spread: 20 to 30 cm

512 and 288 plug trays

**Controlled-growth** 

petunias buy time and

flexibility for the entire

chain, from grower to

Available in:

consumer.

Ez Rider Grandiflora Petunia

Lo Rider Multiflora Petunia

Better branching with improved airflow compared to existing compact types.

Enhanced, longer garden performance both in ground and in containers.

Versatile series can be used in small cell packs and larger cell packs up to hanging baskets.

# Petunia Lo Rider











## Petunia **Dreams**









**Scientific Name:** Petunia x hybrida

**Grandiflora Petunia** Height: 25 to 38 cm

Spread: 25 to 30 cm

Available in: 512 and 288 plug trays

**Dreams offers matched** performance in all colours including the picotees – no need to pick and choose from several series.

Free-flowering grandifloras provide a 5 to 7-day Spring bloom time window from pot to pot, across the colour range.

Tight branching habit and plant structure assure a high-quality look at retail and excellent garden performance.

Consistently high seed quality and very good Botrytis tolerance.

























**Best Holdability Solutions** 

Our Workhorse Solutions





Petunia Carpet























Scientific Name: Petunia x hybrida

Multiflora Petunia Height: 25 to 30 cm