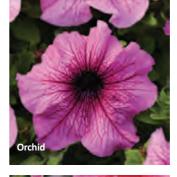

a Petunia** Height: 25 to 38 cm

Spread: 25 to 30 cm

Available in:

512 and 288 plug trays

Supercascade has huge flowers with big retail appeal.

Huge 10-13 cm flowers deliver great retail appeal and garden

More vigorous than traditional petunias.

Scientific Name:

Petunia x hybrida

**Grandiflora Petunia** 

Height: 25 to 38 cm Spread: 25 to 30 cm

**Petunia Sophistica** 









Scientific Name: Petunia x hybrida

**Grandiflora Petunia** Height: 25 to 38 cm

Spread: 25 to 30 cm

Available in: 512 and 288 plug trays

Offers the beauty of grandiflora blooms in an array of colours with reliable seed quality.

Well-matched flower timing on mounded and upright plants. Production is suited for premium pots and larger Unique colours are a bonus for mixed containers.

**Petunia Daddy** 















**Premium Decorator Solutions** 

**Big Bloom Solutions** 





## Petunia Novelties Hulahoop







Scientific Name:
Petunia x hybrida
Grandiflora Petunia

Height: 25cm Spread: 40cm

512 and 288 plug trays

Hu wit pe we

Hulahoop is the most uniform picotee series, with excellent stability in the white edge of the petals. Very floriferous with large flowers and a well branched habit.

## Petunia Novelties Frilly tunia







Scientific Name: Petunia x hybrida

Grandiflora Petunia Height: 25cm

Spread: 40cm

Available in: 512 and 288 plug trays

A grandiflora series with unique ruffled edged flowers, Frillytunia has a compact and uniform habit. Ideal for garden beds and containers.

#### PetuniaNovelties Merlin Morn





Scientific Name: Petunia x hybrida

Height: 25 to 38 cm S