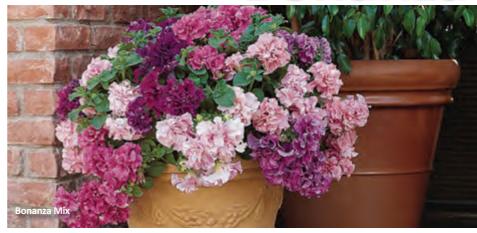

### Petunia Double Bonanza

**Scientific Name:** Petunia x hybrida

**Multiflora Petunia** Height: 25 to 38 cm

Spread: 25 to 30 cm

Available in: 512 and 288 plug trays

Bonanza our home gardeners favourite! Double multiflora flowers, better disease resistance. Flowers are 5-6 cm on mounded plants.