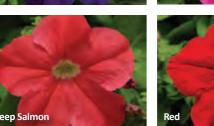

## Petunia Ez Rider

**Scientific Name:** 

Petunia x hybrida

Height: 15 to 25 cm

Height: 17 to 25 cm

Spread: 20 to 30 cm

512 and 288 plug trays

**Controlled-growth** 

petunias buy time and

flexibility for the entire

chain, from grower to

Available in:

consumer.

Ez Rider Grandiflora Petunia

Lo Rider Multiflora Petunia

Better branching with improved airflow compared to existing compact types.

Enhanced, longer garden performance both in ground and in containers.

Versatile series can be used in small cell packs and larger cell packs up to hanging baskets.