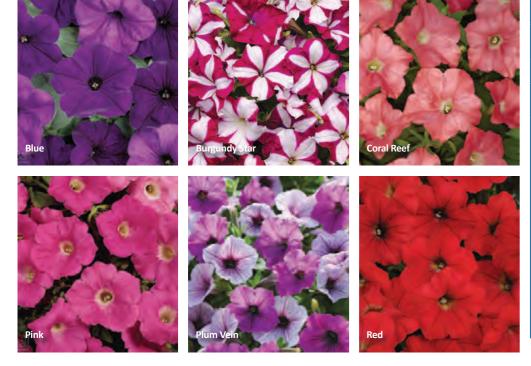

## Petunia **Dreams**

**Scientific Name:** Petunia x hybrida

**Grandiflora Petunia** Height: 25 to 38 cm

Spread: 25 to 30 cm

Available in: 512 and 288 plug trays

**Dreams offers matched** performance in all colours including the picotees – no need to pick and choose from several series.

Free-flowering grandifloras provide a 5 to 7-day Spring bloom time window from pot to pot, across the colour range.

Tight branching habit and plant structure assure a high-quality look at retail and excellent garden performance.

Consistently high seed quality and very good Botrytis tolerance.

**Best Holdability Solutions** 

Our Workhorse Solutions

Petunia Carpet

Scientific Name: Petunia x hybrida

Multiflora Petunia Height: 25 to 30 cm