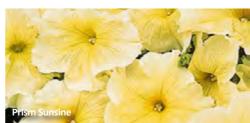

#### PetuniaNovelties Prism Sunshine

Scientific Name: Petunia x hybrida

Multiflora Petunia Height: 25cm

Spread: 40cm

Available in: 512 and 288 plug trays

Prism Sunshine is the best performing yellow grandiflora, with a compact habit and 7 to 9 cm blooms.