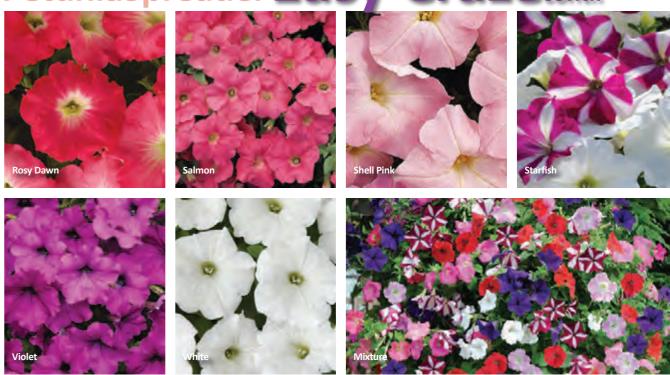

Consistently high seed quality and very good Botrytis tolerance.

**Best Holdability Solutions** 

Our Workhorse Solutions

Petunia Carpet

Scientific Name: Petunia x hybrida

Multiflora Petunia Height: 25 to 30 cm

Spread: 25 to 38 cm

Available in: 512 and 288 plug trays

**Heat-tolerant Carpet** delivers incredible garden performance in high-heat areas.

Free-flowering with excellent branching and mid-size blooms.

Delivers a lush "carpet" of colour all season long in home gardens or commercial landscapes.

• Not Pictured: Reflections Mixture