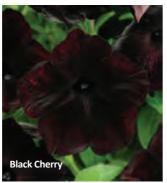

hybrida

**Multiflora Petunia** Height: 25 to 38 cm

Spread: 25 to 30 cm

Available in: 512 and 288 plug trays

Bonanza our home gardeners favourite! Double multiflora flowers, better disease resistance. Flowers are 5-6 cm on mounded plants.

## PetuniaDoubleGlorious Mix



Petunia x hybrida

**Grandiflora Petunia** 

Height: 25 to 38 cm

Spread: 25 to 30 cm

Available in: 512 and 288 plug trays

Bright mix of solids and bi-colours.

## Petunia Double Pirouette







Scientific Name: Petunia x hybrida

**Grandiflora Petunia** Height: 25 to 38 cm

Spread: 25 to 30 cm

Available in:

512 and 288 plug trays

Pirouette series has eye catching, double flowers with serrated petals in distinctive bi-colour picotee patterns.

**High Presentation Solutions** 





#### **Petunia Debonair**











**Multiflora Petunia** Height: 25 to 38 cm

Spread: 25 to 30 cm

Available in: 512 and 288 plug trays

Brings the beauty of multiflora blooms in special one of-a-kind colours with professional seed quality.

Well-matched flower timing on mounded and upright plants. Production is simpler for premium pots and larger containers.

Unique colours for excellent decorator opportunities.

## PetuniaSupercascade



Scientific Name: Petunia x hybrida

**Grandiflora Petunia** Height: 25 to 38 cm

Spread: 25 to 30 cm

Available in:

512 and 288 plug trays

Supercascade has huge flowers with big retail appeal.

Huge 10-13 cm flowers deliver great retail appeal and garden

More vigorous than traditional petunias.

Scientific Name:

Petunia x hybrida

**Grandiflora Petunia** 

Height: 25 to 38 cm Spr