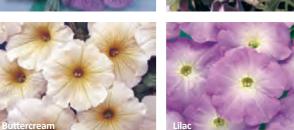

## Petunia **Dreams**

**Scientific Name:** Petunia x hybrida

**Grandiflora Petunia** Height: 25 to 38 cm

Spread: 25 to 30 cm

Available in: 512 and 288 plug trays

**Dreams offers matched** performance in all colours including the picotees – no need to pick and choose from several series.

Free-flowering grandifloras provide a 5 to 7-day Spring bloom time window from pot to pot, across the colour range.

Tight branching habit and plant structure assure a high-quality look at retail and excellent garden performance.

Consistently high seed quality and very good Botrytis tolerance.

**Best Holdability Solutions** 

Our Workhorse Solutions

Petunia Carpet

Scientific Name: Petunia x hybrida

Multiflora Petunia Height: 25 to 30 cm