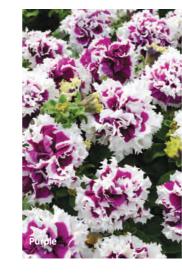

#### **Petunia Debonair**

**Multiflora Petunia** Height: 25 to 38 cm

Spread: 25 to 30 cm

Available in: 512 and 288 plug trays

Brings the beauty of multiflora blooms in special one of-a-kind colours with professional seed quality.

Well-matched flower timing on mounded and upright plants. Production is simpler for premium pots and larger containers.

Unique colours for excellent decorator opportunities.