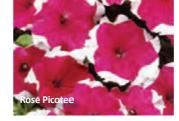

## Petunia Novelties Hulahoop

Scientific Name:
Petunia x hybrida
Grandiflora Petunia

Height: 25cm Spread: 40cm

512 and 288 plug trays

Hu wit pe we

Hulahoop is the most uniform picotee series, with excellent stability in the white edge of the petals. Very floriferous with large flowers and a well branched habit.