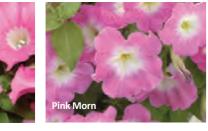

n small cell packs and larger cell packs up to hanging baskets.

# Petunia Lo Rider











## Petunia **Dreams**









**Scientific Name:** Petunia x hybrida

**Grandiflora Petunia** Height: 25 to 38 cm

Spread: 25 to 30 cm

Available in: 512 and 288 plug trays

**Dreams offers matched** performance in all colours including the picotees – no need to pick and choose from several series.

Free-flowering grandifloras provide a 5 to 7-day Spring bloom time window from pot to pot, across the colour range.

Tight branching habit and plant structure assure a high-quality look at retail and excellent garden performance.

Consistently high seed quality and very good Botrytis tolerance.

























**Best Holdability Solutions** 

Our Workhorse Solutions





Petunia Carpet























Scientific Name: Petunia x hybrida

Multiflora Petunia Height: 25 to 30 cm

Spread: 25 to 38 cm

Available in: 512 and 288 plug trays

**Heat-tolerant Carpet** delivers incredible garden performance in high-heat areas.

Free-flowering with excellent branching and mid-size blooms.

Delivers a lush "carpet" of colour all season long in home gardens or commercial landscapes.



• Not Pictured: Reflections Mixture

#### **Heat Tolerant Solutions**

Impressive Display Solutions





## Petunia Double **DUO**







Scientific Name: Petunia x hvbrida



Spread: 25 to 30 cm

Available in: 512 and 288 plug trays

**Duo petunias deliver** great results, for earliness and produce uniformly double 5 to 5.5cm flowers on well branched plants. **Broad colour range** including bicolours