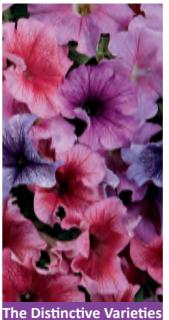

**High Presentation Solutions** 

#### **Petunia Debonair**

**Multiflora Petunia** Height: 25 to 38 cm

Spread: 25 to 30 cm

Available in: 512 and 288 plug trays

Brings the beauty of multiflora blooms in special one of-a-kind colours with professional seed quality.

Well-matched flower timing on mounded and upright plants. Production is simpler for premium pots and larger containers.

Unique colours for excellent decorator opportunities.