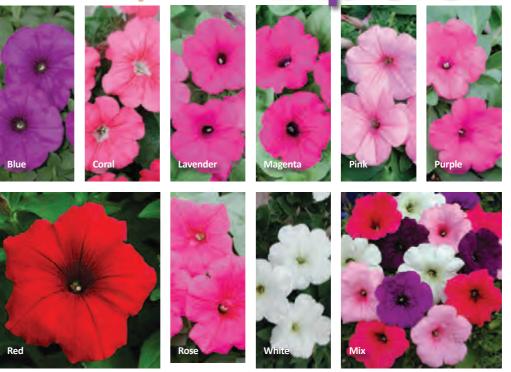

#### **Petunia Debonair**

**Multiflora Petunia** Height: 25 to 38 cm

Spread: 25 to 30 cm

Available in: 512 and 288 plug trays

Brings the beauty of multiflora blooms in special one of-a-kind colours with professional seed quality.

Well-matched flower timing on mounded and upright plants. Production is simpler for premium pots and larger containers.

Unique colours for excellent decorator opportunities.