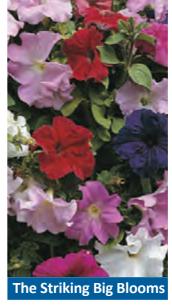

**Big Bloom Solutions** 

## Petunia Novelties Hulahoop

Scientific Name:
Petunia x hybrida
Grandiflora Petunia

Height: 25cm Spread: 40cm

512 and 288 plug trays

Hu wit pe we

Hulahoop is the most uniform picotee series, with excellent stability in the white edge of the petals. Very floriferous with large flowers and a well branched habit.